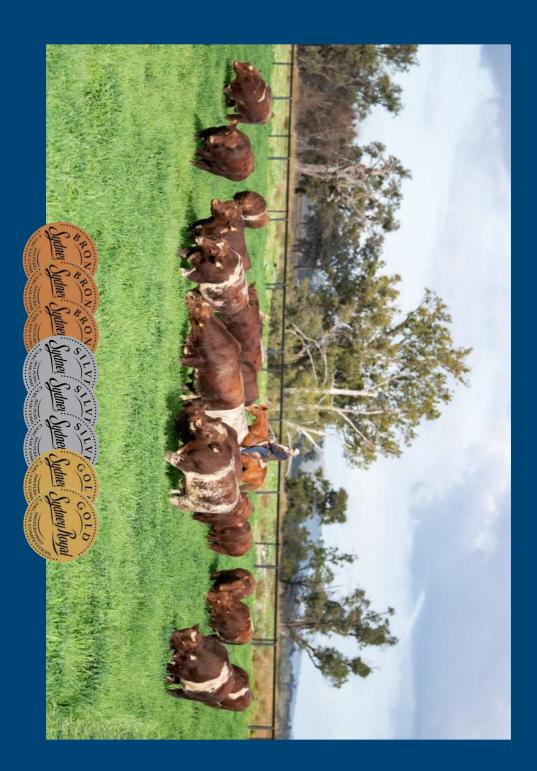

Our season has seen a dramatic turnaround from 2023 and the "T" bulls have now had a chance to develop to their genetic potential after their tough first year. As has been our main objective for over 20 years, the bulls have been prepared with no grain supplement - just pasture and crop. This objective is all about the commercial longevity of the bulls post sale day and into their working life. They have been vet checked and semen tested, fully vaccinated and will present in good working order ready to give you trouble-free service in future years.

At Turanville the bulls are left in as large a contemporary group as possible in order to measure their data and utilise Breedplan to help identify more predictable animals, with the genetic mix to drive the commercial breeder's profit.