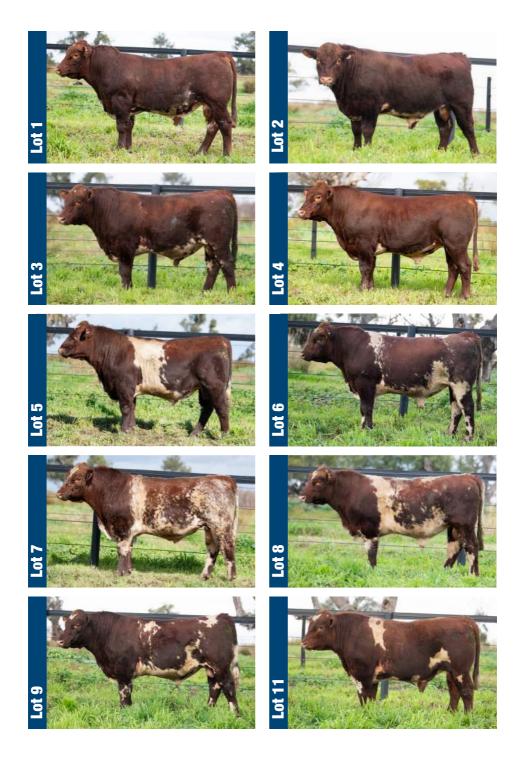

#### Lot: 1 TURANVILLE ENCRYPTION T203 (P) (Roan)

IDENT: DRRT203 BORN: 10/09/2022 COLOUR: Roan

THE GROVE GIGABYTES J0837 (P) (ET) (Red)
THE GROVE TERABYTES N0615 (P) (AI) (White)

THE GROVE SQUAW J0961 (P) (Roan)

#### Lot: 2 TURANVILLE ENCRYPTION T112 (P) (Roan)

IDENT: DRRT112 BORN: 19/07/2022 COLOUR: Roan

THE GROVE GIGABYTES J0837 (P) (ET) (Red)

SIRE: THE GROVE TERABYTES N0615 (P) (AI) (White)

THE GROVE SQUAW J0961 (P) (Roan)

#### Lot: 3 TURANVILLE ENCRYPTION T105 (P) (Roan)

IDENT: DRRT105 BORN: 27/07/2022 COLOUR: Roan

THE GROVE GIGABYTES J0837 (P) (ET) (Red)
THE GROVE TERABYTES N0615 (P) (AI) (White)

THE GROVE SQUAW J0961 (P) (Roan)

#### Lot: 4 TURANVILLE ENCRYPTION T122 (P) (Roan)

IDENT: DRRT122 BORN: 02/07/2022 COLOUR: Roan

THE GROVE GIGABYTES J0837 (P) (ET) (Red)
THE GROVE TERABYTES N0615 (P) (AI) (White)

THE GROVE SQUAW J0961 (P) (Roan)

#### Lot: 5 TURANVILLE ENCRYPTION T176 (P) (Roan)

IDENT: DRRT176 BORN: 09/08/2022 COLOUR: Roan

SIRE:

SIRE:

THE GROVE GIGABYTES J0837 (P) (ET) (Red)
THE GROVE TERABYTES N0615 (P) (AI) (White)

THE GROVE SQUAW J0961 (P) (Roan)

#### Lot: 6 TURANVILLE ENCRYPTION T179 (P) (Roan)

IDENT: DRRT179 BORN: 13/08/2022 COLOUR: Roan

THE GROVE GIGABYTES J0837 (P) (ET) (Red)
THE GROVE TERABYTES N0615 (P) (AI) (White)

THE GROVE SQUAW J0961 (P) (Roan)

#### Lot: 7 TURANVILLE SENATOR T171 (P) (AI) (TW) (Roan)

**IDENT: DRRT171** BORN: 03/08/2022 COLOUR: Roan

TREVINO STATESMAN 1ST

DAM:

SIRE:

**BROUGHTON PARK SENATOR Y065 (P) (Roan)** SIRE:

BROUGHTON PARK DUCHESS U85 (P) (Red)

#### Lot: 8 TURANVILLE ENCRYPTION T207 (P) (Roan)

IDENT: DRRT207 BORN: 14/08/2022 COLOUR: Roan

> THE GROVE GIGABYTES J0837 (P) (ET) (Red) THE GROVE TERABYTES N0615 (P) (AI) (White)

THE GROVE SQUAW J0961 (P) (Roan)

#### Lot: 9 TURANVILLE OSCAR T147 (P) (Roan)

IDENT: DRRT147 BORN: 30/07/2022 COLOUR: Roan

THE GROVE G0944 (P) (Red)

SIRE: THE GROVE K0749 (P) (Red Little White)

THE GROVE ISOBEL E015 (P) (AI) (Red)

THE GROVE J0110 (P) (Red)

#### Lot: 11 TURANVILLE BUDDY T173 (P) (AI) (Red Little White)

IDENT: DRRT173 BORN: 03/08/2022 COLOUR: Red Little White

RED ROSE GOLD SPEAR RUFFIAN

SIRE: SPRYS PRIMROSE'S BUDDY J17

THE GROVE PRIMROSE A742 (P) (Red)