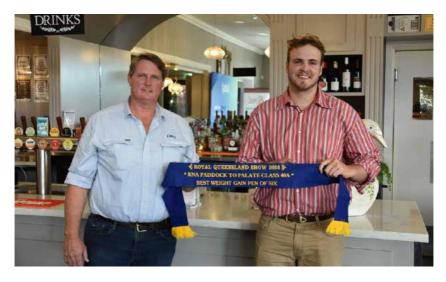

#### EKKA PADDOCK TO PALATE

The Grove Shorthorns have held an illustrious position when it comes to the EKKA Paddock to Palate Carcase Competition. In particular Class 40 the HGP Free 100 Day Fed category. In the past 4 years (since the inception of Class 40) The Grove has taken out Champion Overall Pen three times.

The domination of The Grove in this competition over the years has showcased how versatile Shorthorns are, be it in the feed yard or the chillers the results speak for themselves.

In the 2024 feedlot performance section results The Grove took out the 40a Class for Best Weight Gain Pen of HGP Free steers with a weight gain of 2.452kg. Of particular interest to us is that sires purchased from Turanville are represented in this great result. Turanville Informer P85 (purchased 2019) has 3 steers and Turanville Crusher Q92 (purchased 2021) has 1 steer.

Congratulations to the Morgan family and best of luck in the carcase section next month.

JBS Northern division general manager of livestock Edwin Cooke, with Ash Morgan, The Grove Shorthorns, Condamine.