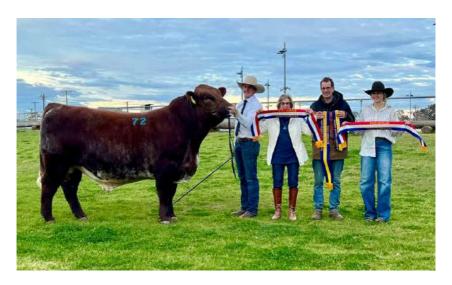

Returning to the Turanville Sale in 2021 Gillian purchased Q79 attracted to his low birth weight, calving ease and marbling. This was after the success of Turanville Zulu C101 and Turanville Image E108 purchased back in 2009 and 2011 respectively. His first crop of calves produced the Champion Unled bull. Then in the led classes the judge selected a young white bull Leeds Landline T70 as the Reserve Junior Champion bull. Lot 72 Leeds Lloyds T51 then came out and was awarded Senior Champion bull.

Congratulations Gillian and family – it is exciting to see you achieve great results with Turanville genetics.

Leeds Lloyd T51 Senior Champion bull held by Sam Parish with Gillian and David Leeds at Dubbo Shorthorn National Show and Sale 2024.